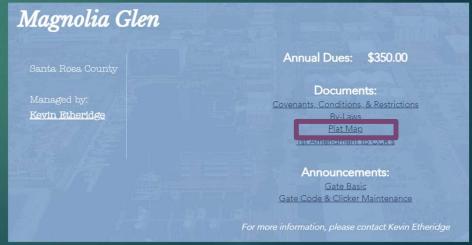

## Plat Map

- ▶ Please navigate to: <a href="https://www.epmfl.net/associations">Https://www.epmfl.net/associations</a>
  - Scroll past "Our Associations" and locate Magnolia Gen
    - ▶ Select "Magnolia Glen"
    - ▶ Select "Plat Map"