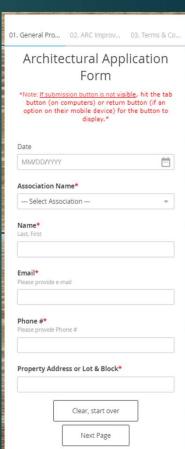

# Architectural Review Committee (ARC) Requests

- Please navigate to: <a href="https://www.epmfl.net"><u>Https://www.epmfl.net</u></a>
  - ▶ Hover over "Associations" and Select "Architectural Request
    - ▶ Read the page in its entirety
    - ▶ Fill out the form on the bottom right of the page