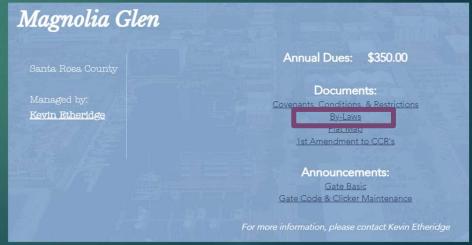

## By-Laws

- ▶ Please navigate to: <a href="https://www.epmfl.net/associations">Https://www.epmfl.net/associations</a>
  - Scroll past "Our Associations" and locate Magnolia Gen
    - ▶ Select "Magnolia Glen"
    - ▶ Select "By-Laws"